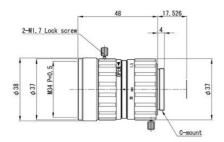

## **SPECIFICATIONS**

| Aperture Range Max | 2,8      |
|--------------------|----------|
| Aperture Range Min | 22       |
| Distortion         | -0,02    |
| Filter             | 34       |
| Focal Length       | 16 mm    |
| Focus              | Manual   |
| Focus distance min | 350 mm   |
| Lens Barrel        | C-Mount  |
| Pixel size min     | 2 μm     |
| Resolution max     | 10 MP    |
| Sensor size max    | 2/3"     |
| Weight             | 0,106 kg |