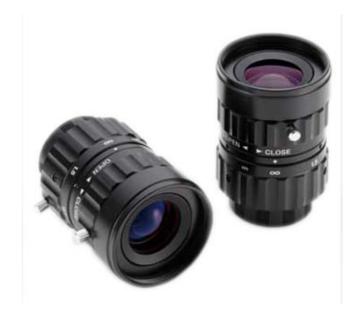

## 10MP, 2/3" LENS

VS-1628H10M Lens C 16mm F2.8 2/3" VST

- Extremely high 10 MP resolution
- Sensor size up to 2/3"
- C-mount

VS TECHNOLOGY

## PRODUCT DESCRIPTION

This particular lens was specifically made to deliver the most optimal resolution for any camera supporting up to a 2/3" sensor. It's 200Lp/mm resolution is maintained from the center of the lens, to its very edge. With reduced shading and distortion, in terms of resolution, this lens simply cannot be beaten.

- 2/3" sensor support
- 200Lp/mm resolution
- 10MP
- Reduced Shading
- Minimized Distortion